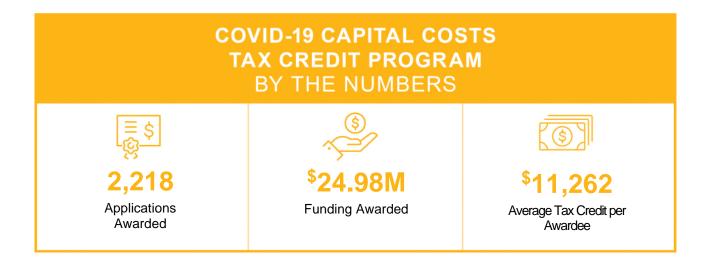

## SUMMARY RESULTS

The following tax credit information includes data since the launching of the program through September 30, 2023.

2,218 businesses have been approved to receive tax credits of \$24.98 million.

## **DETAILED RESULTS**

Provided below is a chart showing the number of approved businesses, and the amounts approved by region. Appendix A lists the name of each participant, the amount approved, and the economic development region.

The average tax credit issued was \$11,262.

| [      | COVID-19 CA  | PITAL COSTS TA | X CREDIT PROGRAM |
|--------|--------------|----------------|------------------|
|        | Number of    | Tax Credit     | Pagion           |
|        | Participants | Amount         | Region           |
|        | 94           | \$ 1,198,657   | Capital Region   |
|        | 63           | \$ 641,346     | Central New York |
|        | 116          | \$ 1,559,848   | Finger Lakes     |
|        | 294          | \$ 3,572,322   | Long Island      |
|        | 200          | \$ 2,271,533   | Mid-Hudson       |
|        | 29           | \$ 354,725     | Mohawk Valley    |
|        | 1,239        | \$ 13,267,327  | New York City    |
|        | 24           | \$ 281,414     | North Country    |
|        | 57           | \$ 702,402     | Southern Tier    |
|        | 102          | \$ 1,129,361   | Western New York |
| TOTALS | 2,218        | \$ 24,978,935  |                  |