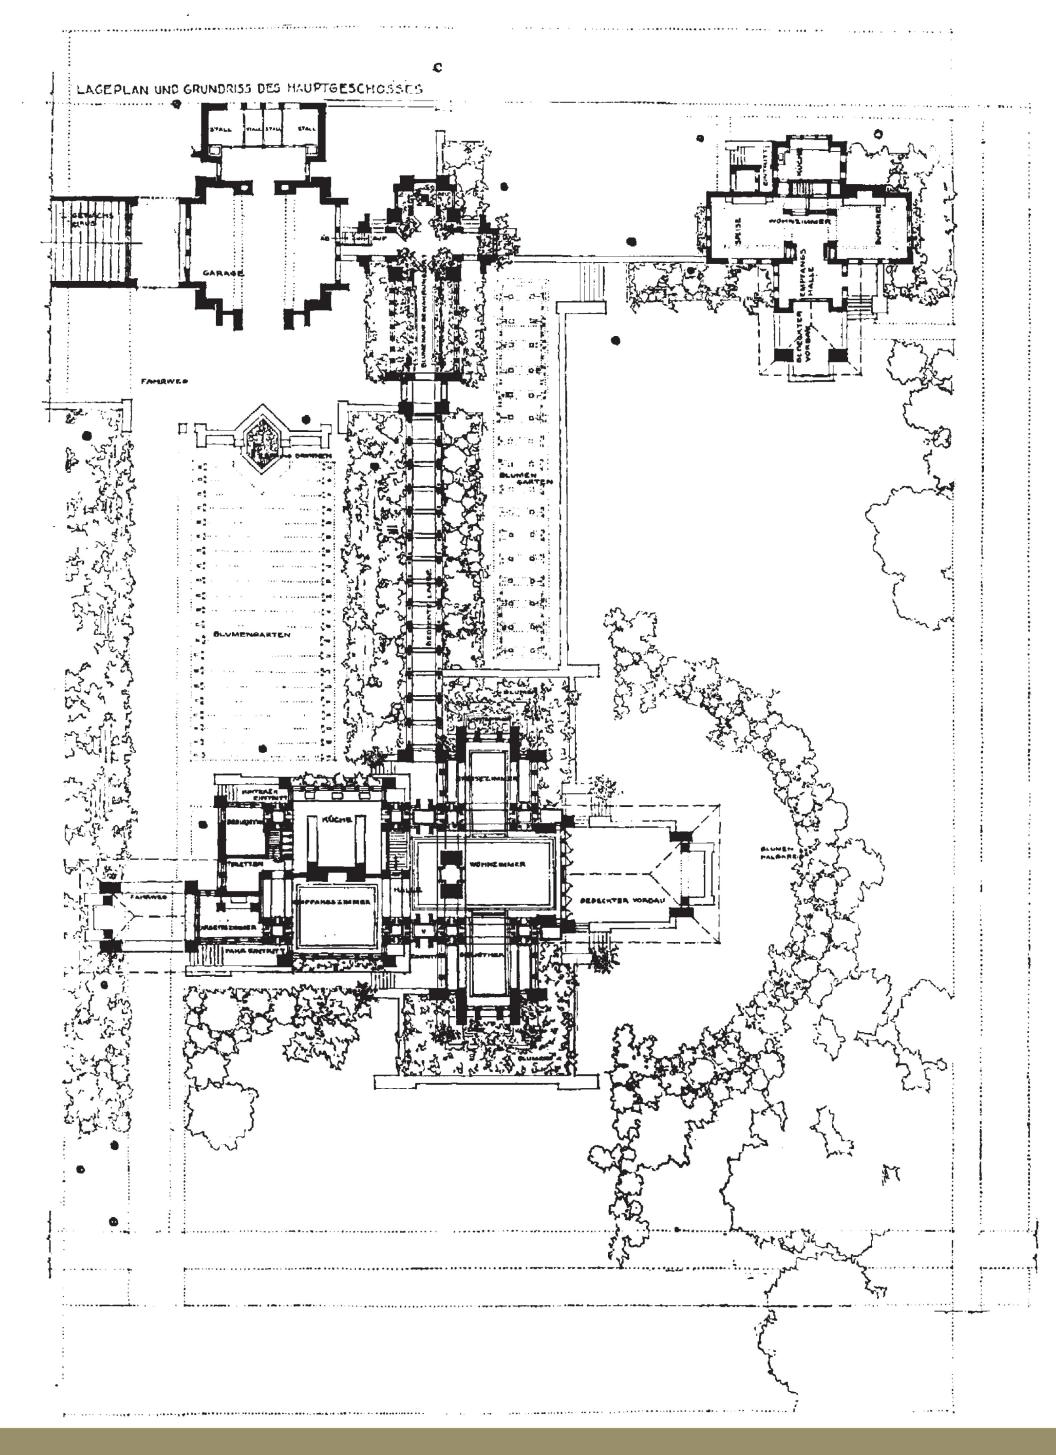

## Darwin D. Martin House "Wasmuth" Plan

## 1910

This 'Wasmuth Portfolio' version of the overall site was developed by Wright for publication in 1910 FRANK LLOYD WRIGHTS MARTIN HOUSE COMPLEX

Frank Lloyd Wright Foundation Archives (The Museum of Modern Art / Avery Architectural & Fine Arts Library, Columbia University, New York), 0405.22.