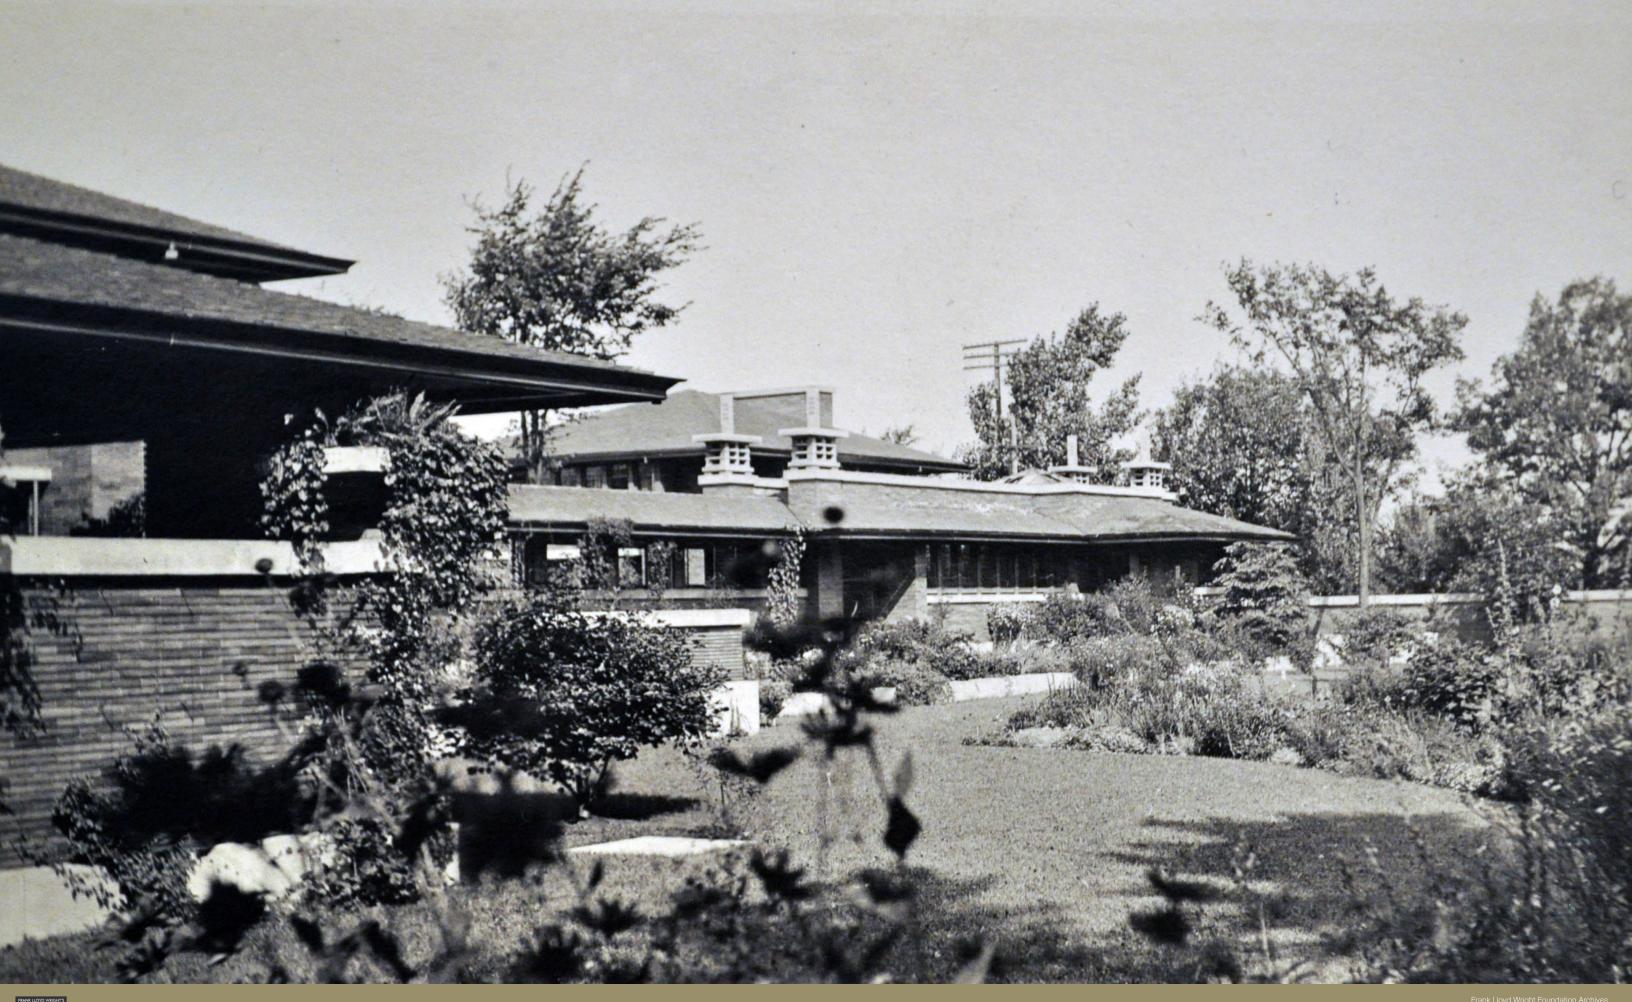

Early 'Floricycle' photo with still-immature plant material, c. 1907.

Frank Lloyd Wright Foundation Archives (The Museum of Modern Art / Avery Architectural & Fine Arts Library, Columbia University, New York), 0405.0024.