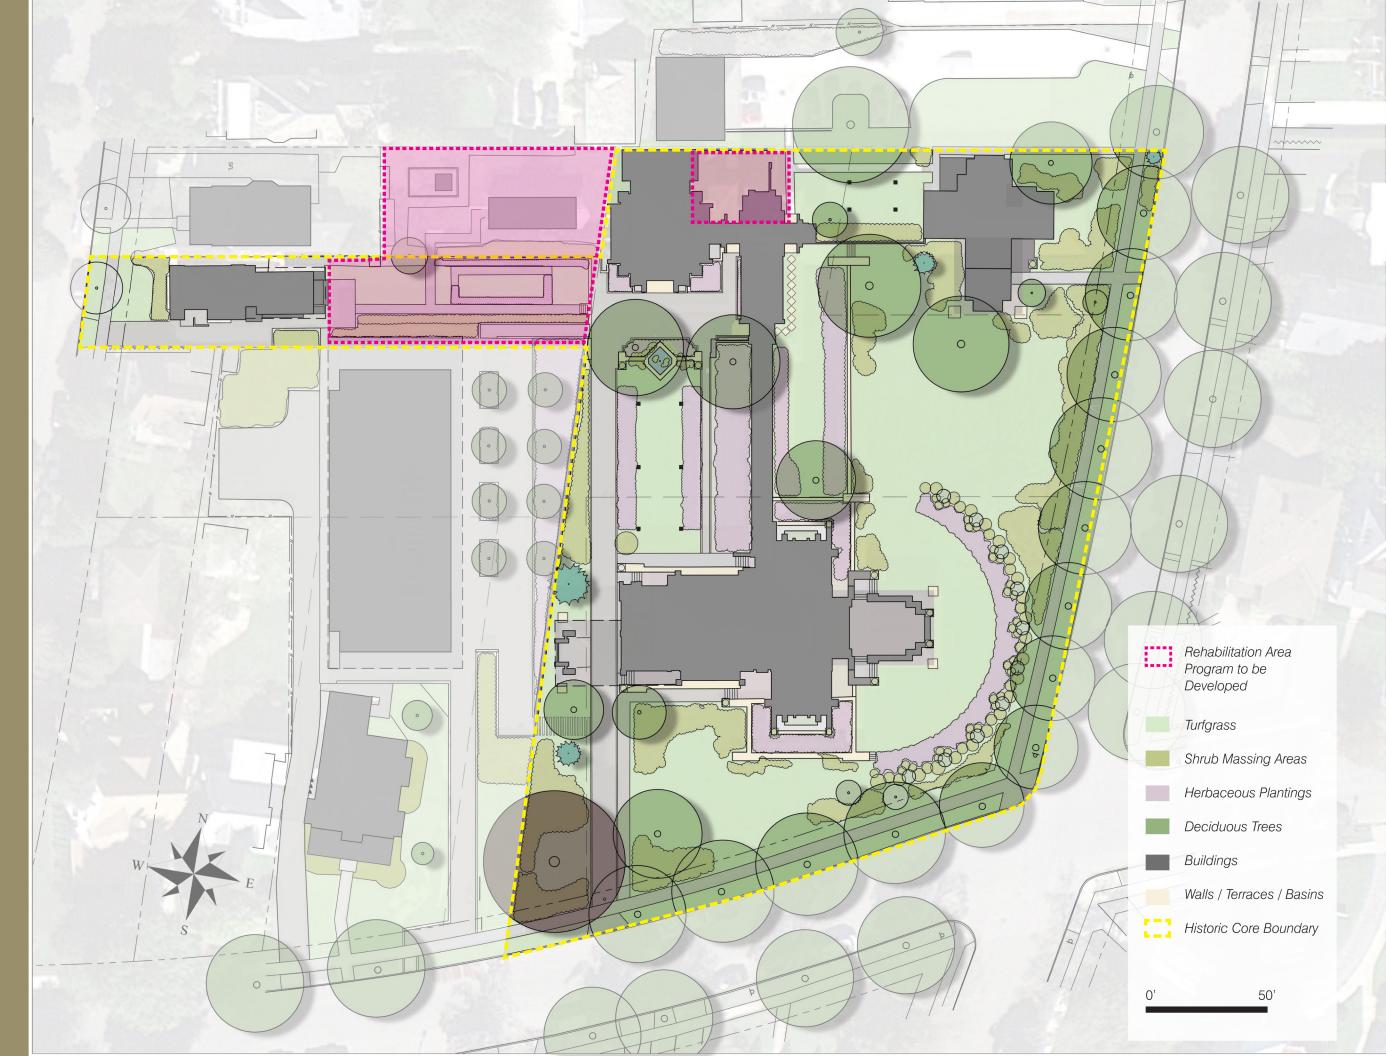

Early 'Floricycle' photo with still-immature plant material, c. 1907.

Frank Lloyd Wright Foundation Archives (The Museum of Modern Art / Avery Architectural & Fine Arts Library, Columbia University, New York), 0405.0024.

## Treatment Plan

A Master Plan for the Forthcoming Landscape Rehabilitation







## Darwin D. Martin House "Wasmuth" Plan

## 1910

This 'Wasmuth Portfolio' version of the overall site was developed by Wright for publication in 1910 FRANK LLOYD WRIGHTS MARTIN HOUSE COMPLEX

Frank Lloyd Wright Foundation Archives (The Museum of Modern Art / Avery Architectural & Fine Arts Library, Columbia University, New York), 0405.22.