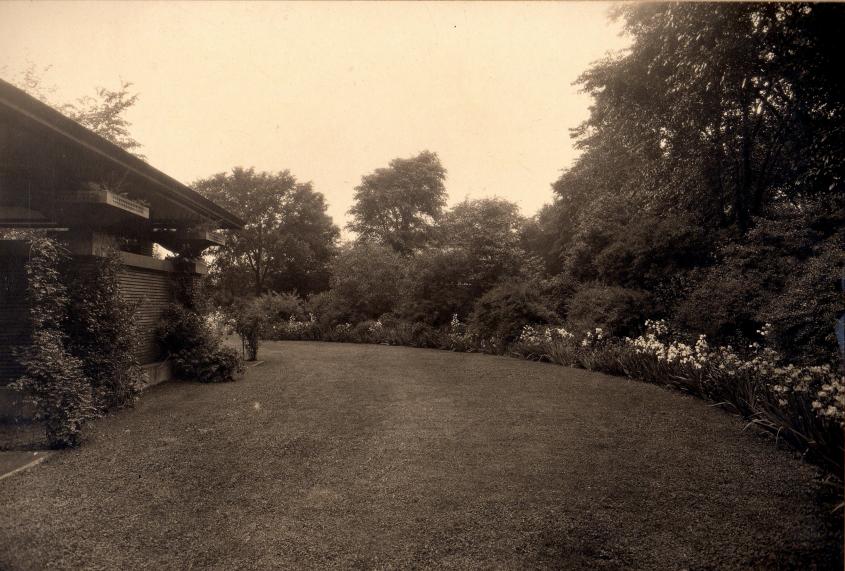

Early 'Floricycle' photo with still-immature plant material, c. 1907.

Frank Lloyd Wright Foundation Archives (The Museum of Modern Art / Avery Architectural & Fine Arts Library, Columbia University, New York), 0405.0024.