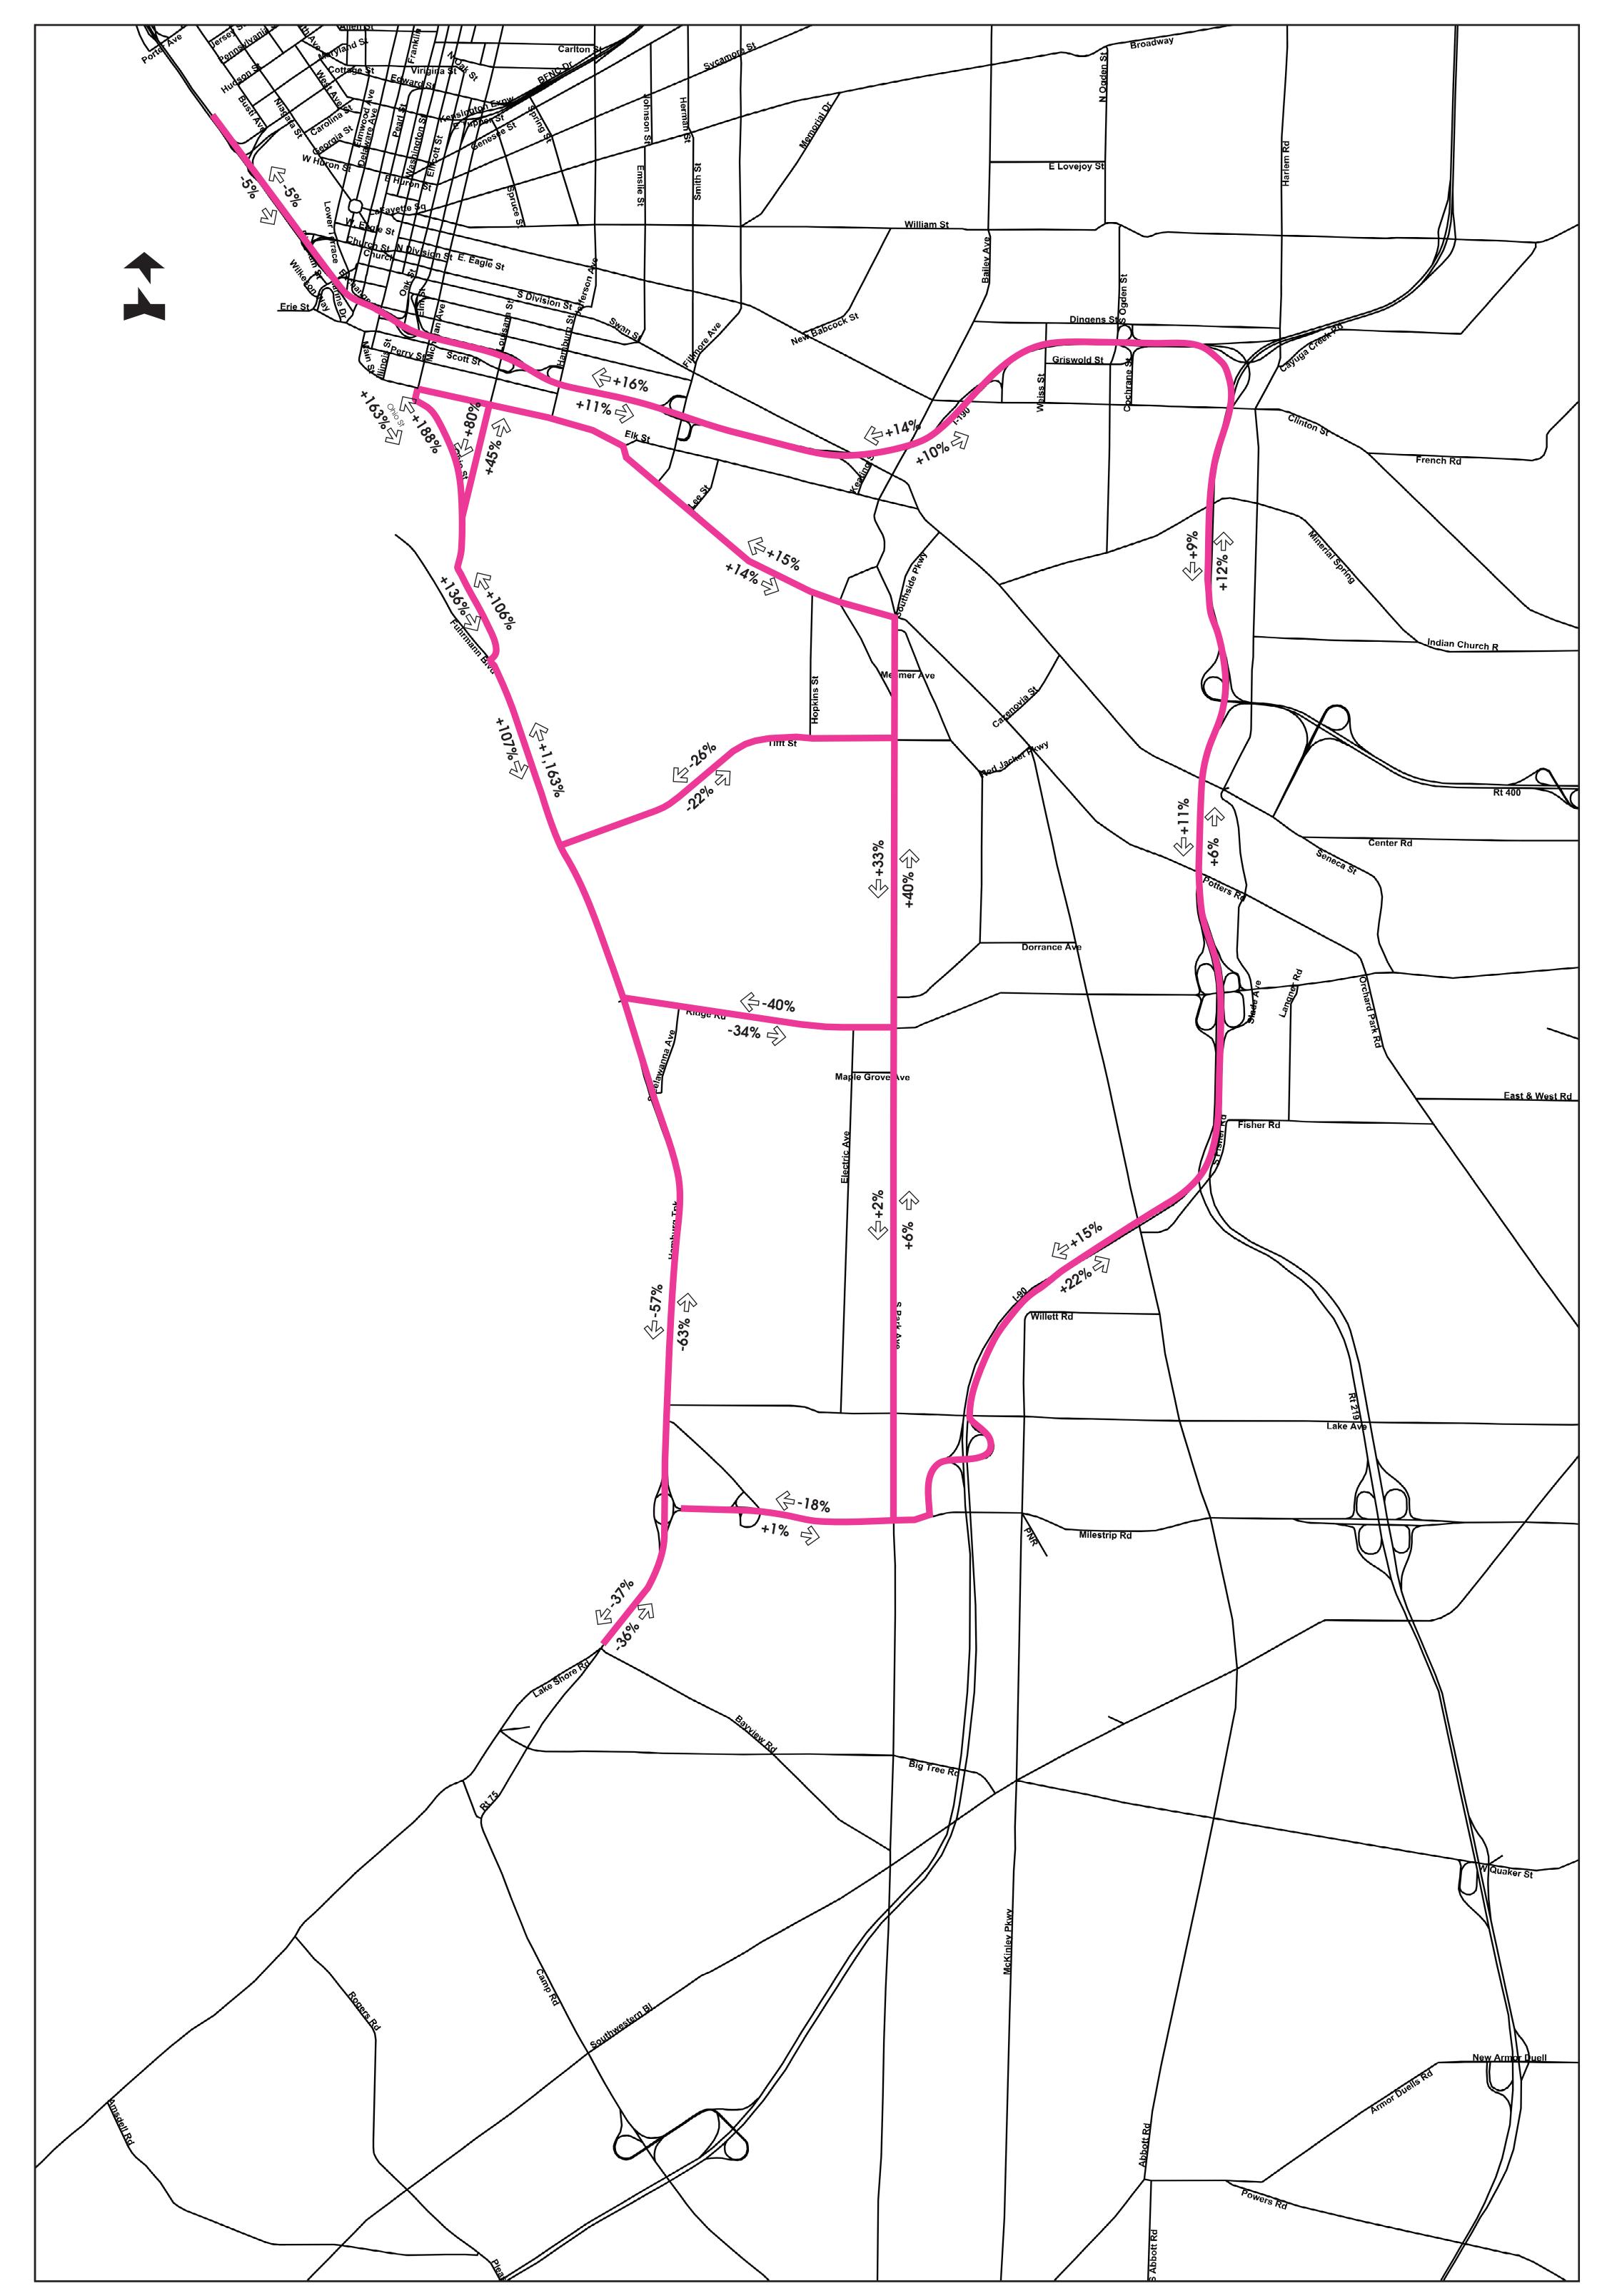

# **FAGBNRTC** Greater Buffalo Niagara Regional Transportation Council

SCENARIO 1 PERCENT CHANGE IN DAILY DEMAND | 2050 FORECAST Percent Change between Base 2050 Forecast and Scenario 1 | Output from GBNRTC's Travel Demand Model

## **FAGBNRTC** Greater Buffalo Niagara Regional Transportation Council

SCENARIO 1 PERCENT CHANGE IN DAILY DEMAND | 2050 FORECAST Percent Change between Base 2050 Forecast and Scenario 1 | Output from GBNRTC's Travel Demand Model