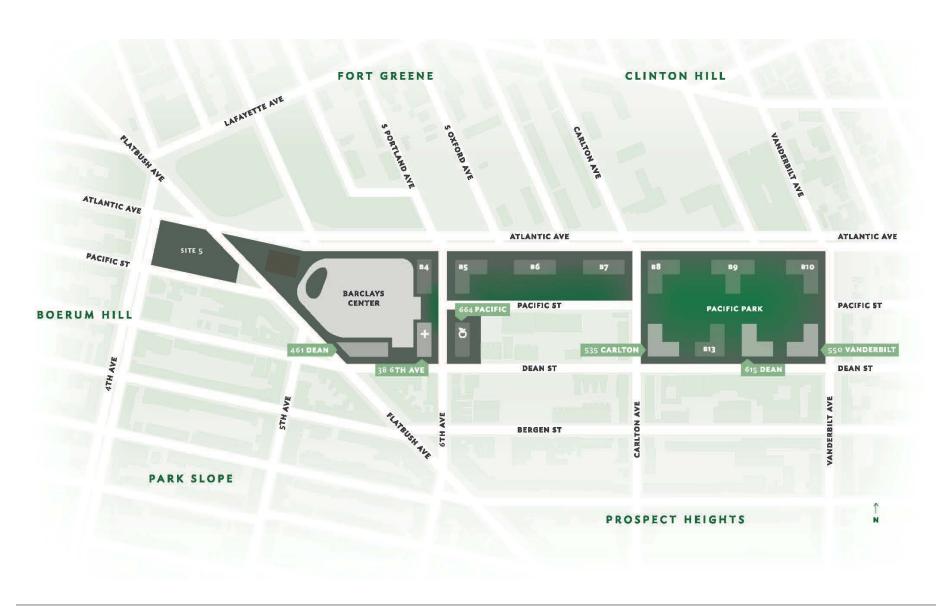

# Pacific Park brooklyn

AYCDC Meeting May 17, 2016

### Agenda

- Construction Updates
  - LIRR Yard
  - 550 Vanderbilt Avenue
  - 535 Carlton Avenue
  - 38 Sixth Avenue
  - 664 Pacific Street
  - 615 Dean Street
  - 461 Dean Street
- Affordable Housing

### Pacific Park Brooklyn Overview



# LIRR Yard





### 38 Sixth Avenue



### 664 Pacific Street



### 615 Dean Street



### 461 Dean Street



### Affordable Housing



NYC Housing Connect – <u>www.nyc.gov/housingconnect</u>

For more information on the lottery process and individual questions please reach out to our affordable housing partner MHANY at 461dean@mutualhousingny.org or 718-246-8080 ext 224

## Barclays Center